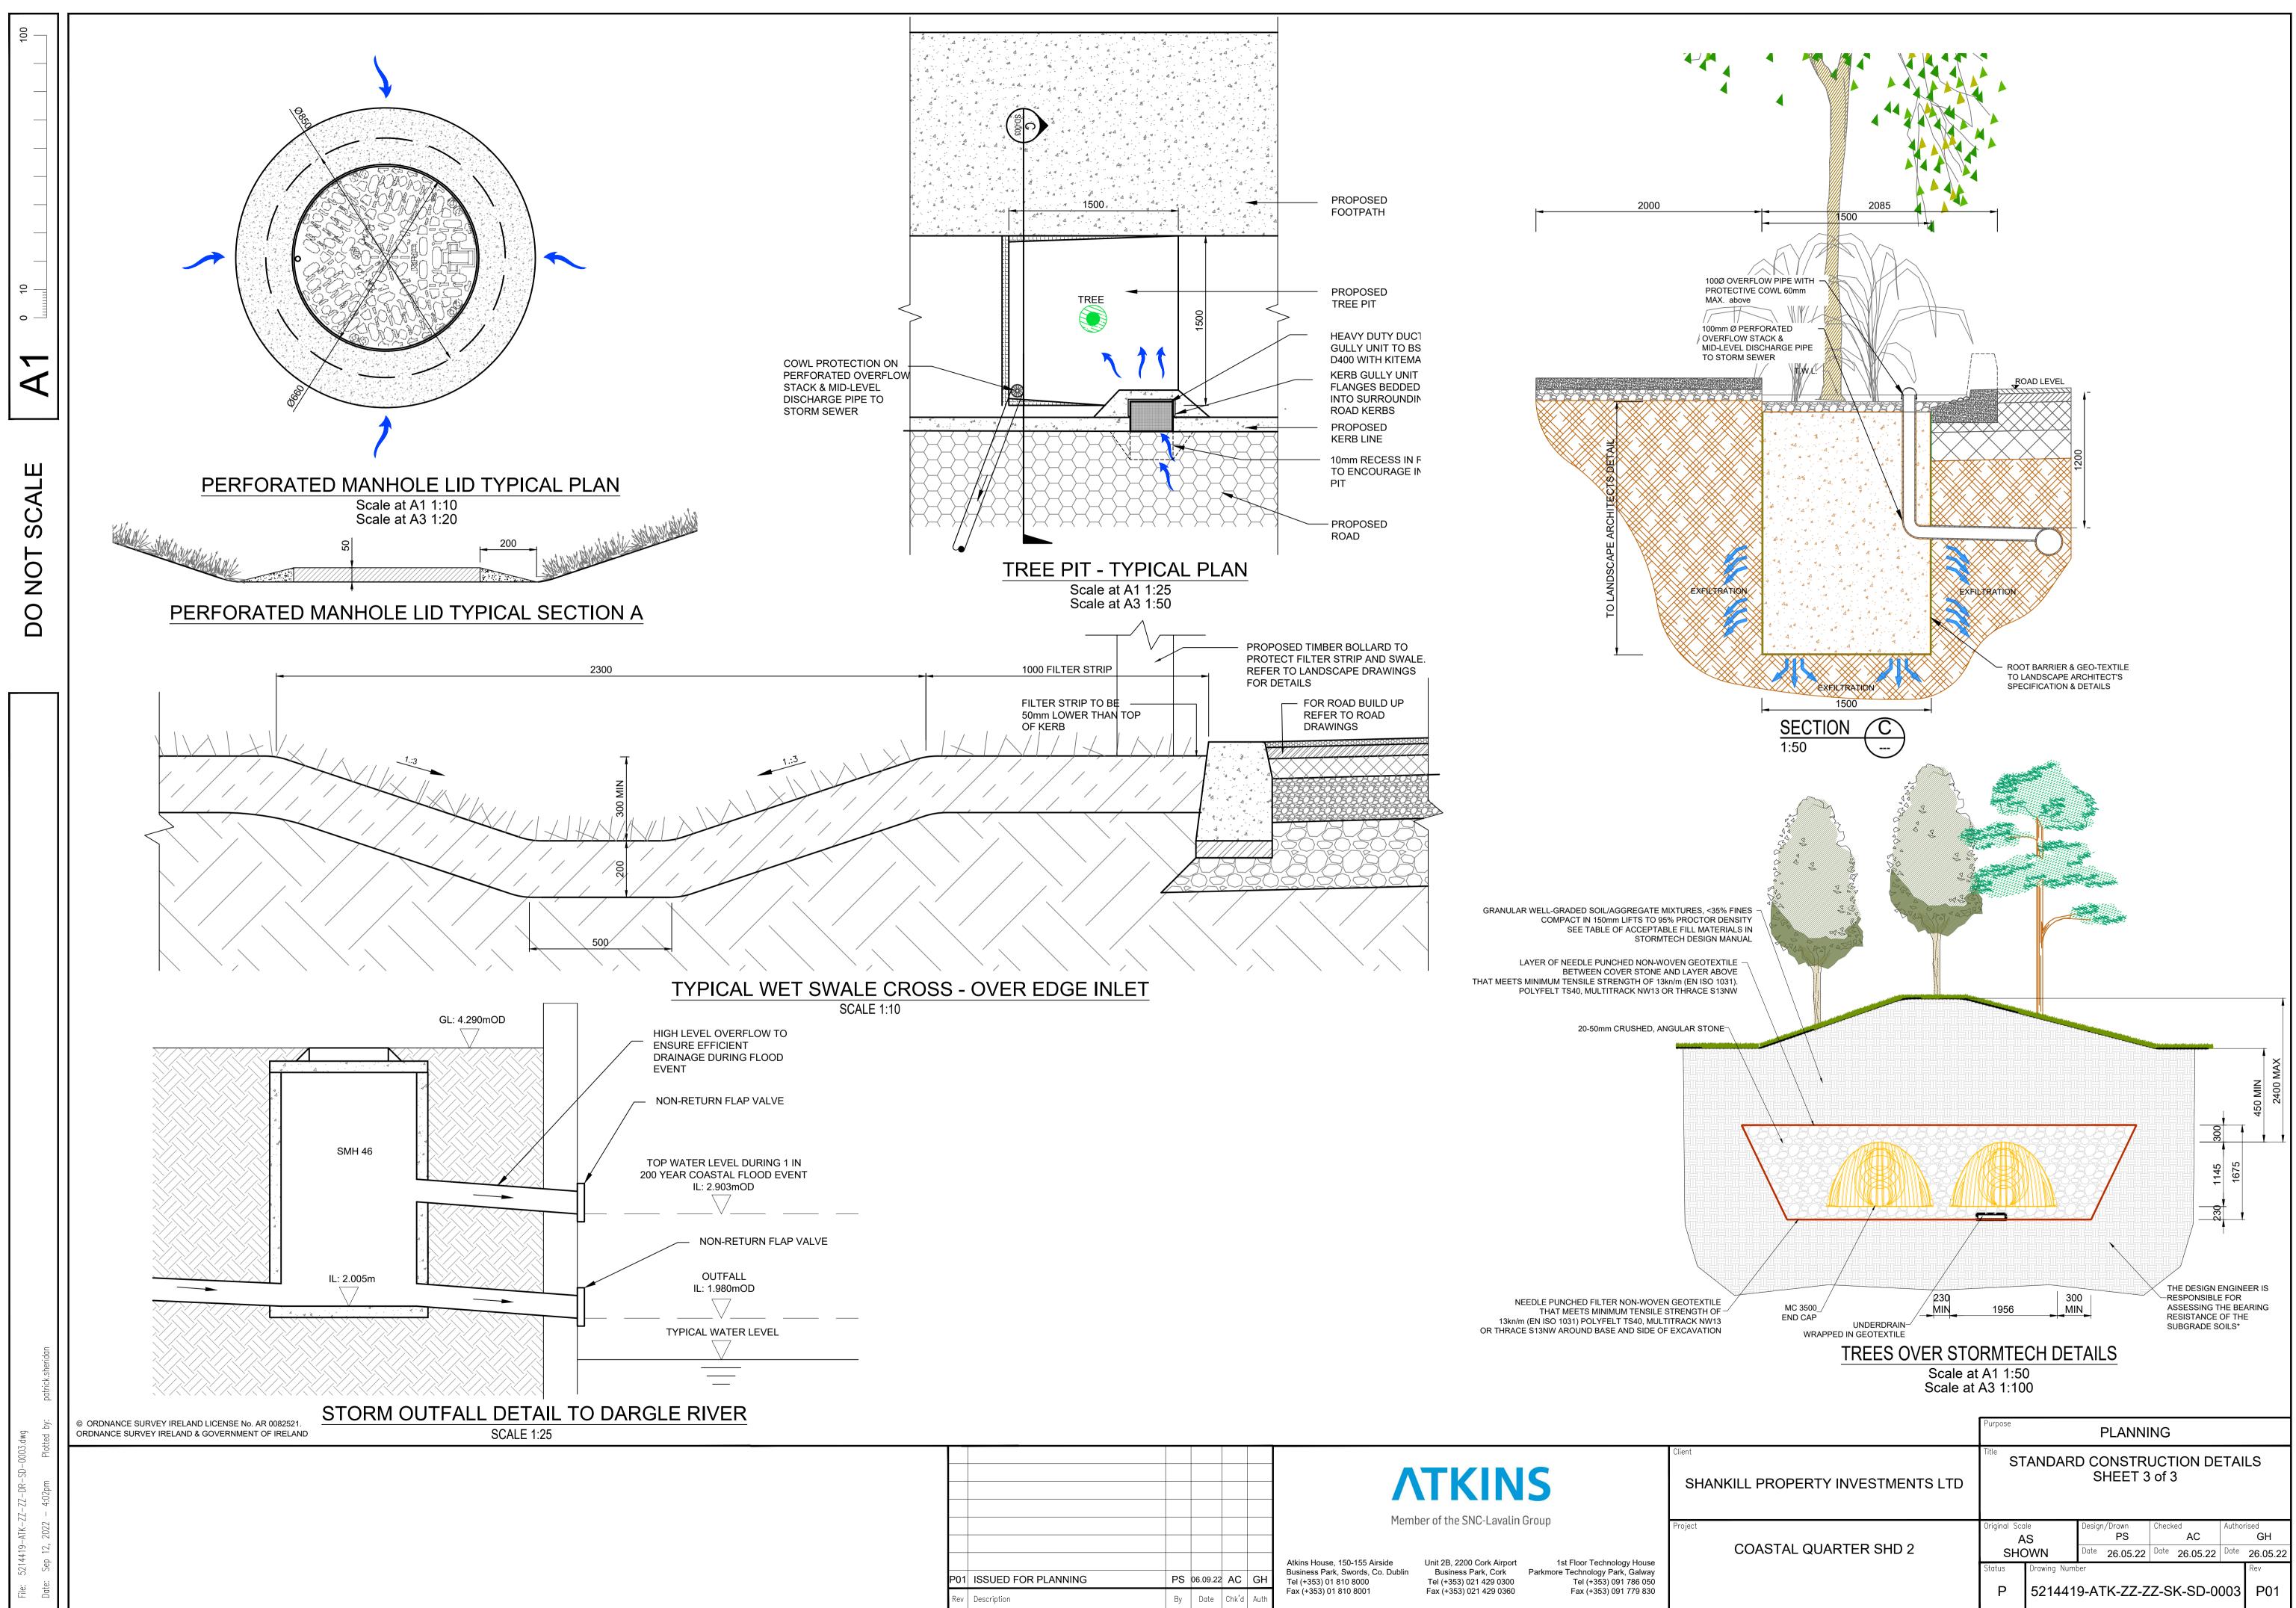

U:\5214419\6 Dwgs-Graphics\61 AutoCad\5214419-ATK-ZZ-ZZ-DR-SD-0003.dwg

|  |            |                     |    |          |      |      | ΛΤΚΙΝ                                                                                                                                                                         | Client<br>SHANKILL P |
|--|------------|---------------------|----|----------|------|------|-------------------------------------------------------------------------------------------------------------------------------------------------------------------------------|----------------------|
|  |            |                     |    |          |      |      | Member of the SNC-Lavalin Group